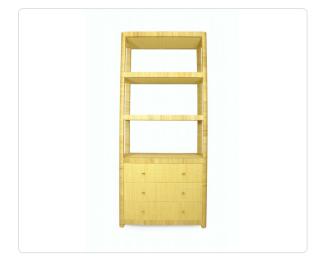

## Hampshire Etagere & Storage Unit

## SKU 49026R

## Product Info

- Frame in natural rattan, hand crafted by skilled artisans. Made to order options are available in our wide variety of rattan finish options
- Rattan is a sustainable, lightweight and highly durable material
- Natural materials like rattan will vary in color and texture, and all items are finished by hand. These factors will result in unique variations in color inherent to the material
- For cleaning, we recommend a soft, dry cloth to wipe the rattan. Avoid abrasive cleaners