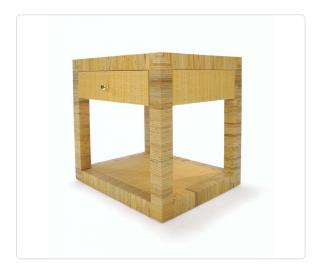

## **Hampshire 1-Drawer Night Table**

#### SKU 49029

#### Product Info

- Frame in natural rattan, hand crafted by skilled artisans. Made to order options are available in our wide variety of rattan finish options
- Rattan is a sustainable, lightweight and highly durable material
- Natural materials like rattan will vary in color and texture, and all items are finished by hand. These factors will result in unique variations in color inherent to the material
- For cleaning, we recommend a soft, dry cloth to wipe the rattan. Avoid abrasive cleaners

### Product Spec

| Width           | 24"    |
|-----------------|--------|
| Depth           | 20"    |
| Height          | 23"    |
| Materials Specs | Caning |
| Outdoor         | No     |