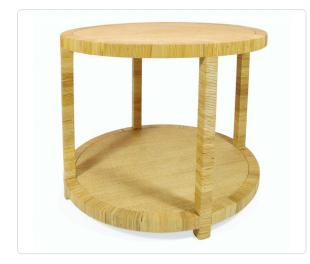

## Hampshire Focal Table - Parson

## SKU 49042P

## Product Info

- Frame in natural rattan, hand crafted by skilled artisans. Made to order options are available in our wide variety of rattan finish options
- Rattan is a sustainable, lightweight and highly durable material
- Natural materials like rattan will vary in color and texture, and all items are finished by hand. These factors will result in unique variations in color inherent to the material
- For cleaning, we recommend a soft, dry cloth to wipe the rattan. Avoid abrasive cleaners