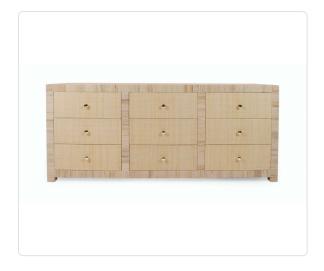

## Hampshire 9-Drawer Chest - Parson

## SKU 49043P

## Product Info

- Frame in natural rattan, hand crafted by skilled artisans. Made to order options are available in our wide variety of rattan finish options
- Rattan is a sustainable, lightweight and highly durable material
- Natural materials like rattan will vary in color and texture, and all items are finished by hand. These factors will result in unique variations in color inherent to the material
- For cleaning, we recommend a soft, dry cloth to wipe the rattan. Avoid abrasive cleaners