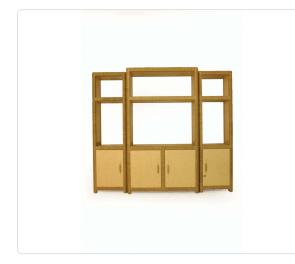

Radius 3-pcs Entertainment System: • 1x Center Unit (49257R) - Top: Open shelves; Bottom: 2x swing doors & 1x adjustable interior shelf. • 2x Side Unit (49258R) - Top: Open shelves; Bottom: 1x swing door & 1x adjustable interior shelf. • Available in Parson (sharp) or Radius (rounded) edges.