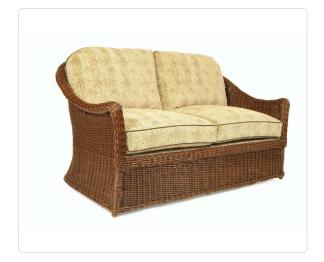

## **Hampton Loveseat**

## SKU 56910LS

## Product Info

- Frame in natural rattan, hand crafted by skilled artisans. Made to order options are available in our wide variety of rattan finish options
- Rattan is a sustainable, lightweight and highly durable material
- Cushions are available in our own premium Giati Elements fabric, in all Sunbrella fabrics or COM
- Natural materials like rattan will vary in color and texture, and all items are finished by hand. These factors will result in unique variations in color inherent to the material
- For cleaning, we recommend a soft, dry cloth to wipe the rattan. Avoid abrasive cleaners