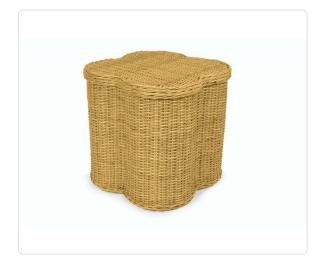

# **Clover End Table**

## SKU 57059

#### Product Info

- Frame in natural rattan, hand crafted by skilled artisans. Made to order options are available in our wide variety of rattan finish options
- Rattan is a sustainable, lightweight and highly durable material
- Natural materials like rattan will vary in color and texture, and all items are finished by hand. These factors will result in unique variations in color inherent to the material
- For cleaning, we recommend a soft, dry cloth to wipe the rattan. Avoid abrasive cleaners