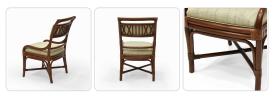

## **Regent Side Chair**

## Product Info

- Frame in natural rattan, hand crafted by skilled artisans. Made to order options are available in our wide variety of rattan finish options
- Rattan is a sustainable, lightweight and highly durable material
- Cushions are available in our own premium <u>Giati Elements fabric</u>, in all Sunbrella fabrics or COM
- The seat and back are tightly upholstered for maximum comfort
- Natural materials like rattan will vary in color and texture, and all items are finished by hand. These factors will result in unique variations in color inherent to the material
- For cleaning, we recommend a soft, dry cloth to wipe the rattan. Avoid abrasive cleaners