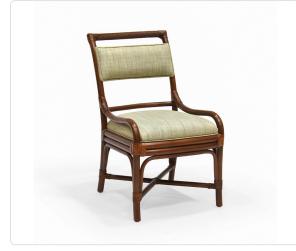

## **Regent Side Chair**

## Product Info

- Frame in natural rattan, hand crafted by skilled artisans. Made to order options are available in our wide variety of rattan finish options
- Rattan is a sustainable, lightweight and highly durable material
- Cushions are available in our own premium <u>Giati Elements fabric</u>, in all Sunbrella fabrics or COM
- The seat and back are tightly upholstered for maximum comfort
- Natural materials like rattan will vary in color and texture, and all items are finished by hand. These factors will result in unique variations in color inherent to the material
- For cleaning, we recommend a soft, dry cloth to wipe the rattan. Avoid abrasive cleaners