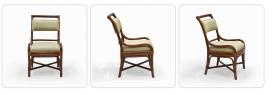

## **Regent Side Chair**

## Product Info

- Frame in natural rattan, hand crafted by skilled artisans. Made to order options are available in our wide variety of rattan finish options
- Rattan is a sustainable, lightweight and highly durable material
- Cushions are available in our own premium <u>Giati Elements fabric</u>, in all Sunbrella fabrics or COM
- The seat and back are tightly upholstered for maximum comfort
- Natural materials like rattan will vary in color and texture, and all items are finished by hand. These factors will result in unique variations in color inherent to the material
- For cleaning, we recommend a soft, dry cloth to wipe the rattan. Avoid abrasive cleaners