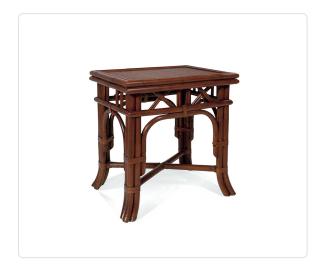

## Viscaya Indoor End Table

## SKU 80009

## Product Info

- Frame in natural rattan, hand crafted by skilled artisans. Made to order options are available in our wide variety of rattan finish options
- Rattan is a sustainable, lightweight and highly durable material
- Natural materials like rattan will vary in color and texture, and all items are finished by hand. These factors will result in unique variations in color inherent to the material
- For cleaning, we recommend a soft, dry cloth to wipe the rattan. Avoid abrasive cleaners