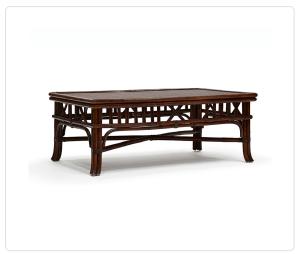

## Viscaya Indoor Coffee Table

## SKU 80010

## Product Info

- Frame in natural rattan, hand crafted by skilled artisans. Made to order options are available in our wide variety of rattan finish options
- Rattan is a sustainable, lightweight and highly durable material
- Natural materials like rattan will vary in color and texture, and all items are finished by hand. These factors will result in unique variations in color inherent to the material
- For cleaning, we recommend a soft, dry cloth to wipe the rattan. Avoid abrasive cleaners