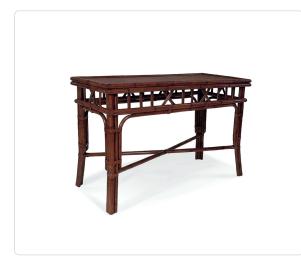

# Viscaya Indoor Console

## SKU 80011

### Product Info

- Frame in natural rattan, hand crafted by skilled artisans. Made to order options are available in our wide variety of rattan finish options
- Rattan is a sustainable, lightweight and highly durable material
- Natural materials like rattan will vary in color and texture, and all items are finished by hand. These factors will result in unique variations in color inherent to the material
- For cleaning, we recommend a soft, dry cloth to wipe the rattan. Avoid abrasive cleaners