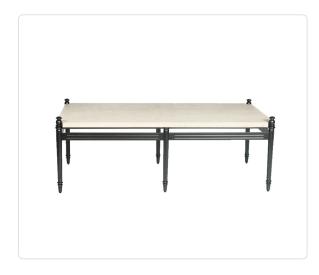

## **Castillo Coffee Table**

### **SKU CA-5060**

### Product Info

With its refined silhouette and highest-quality materials, the Castillo Coffee Table integrates exquisite craftsmanship and enduring style. A graceful addition to indoor and outdoor environments, the table is handcast of sturdy bronzed aluminum, and may be topped with Beaumaniere Limestone, clear glass, or bronze glass.

#### Product Spec

| Width                | 29.5"    |
|----------------------|----------|
| Depth                | 56"      |
| Height               | 16.25"   |
| Materials Specs      | Aluminum |
| Outdoor              | Yes      |
| Net Weight (approx.) | 150 lbs  |