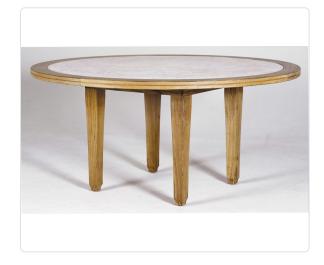

## Palazzio 64" Rd. Table, Limestone Top

**SKU PL-6005L** 

## Product Info

Destined to be enjoyed for generations, this is a dining table of understated grandeur. The Palazzio 64" round dining table is hand-carved of rich teak and inset with French Beaumaniere limestone to create a beautiful setting for fine dining. Designed for either interior or exterior environments, the generous proportions and elegant lines are hallmarks of the singular Palazzio style. Seats six comfortably.