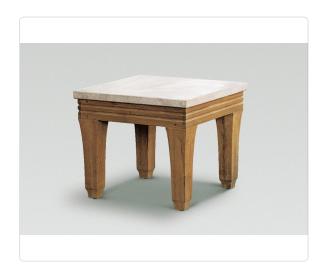

## Palazzio Side Table (21in)

## **SKU PL-6070**

## Product Info

Designed with clean, classic lines, the versatile Palazzio Side Table is at equally home in traditional and contemporary environments. Elegantly topped with an inset surface of contrasting textures, the table is made of world's finest teak and handcrafted with meticulous joinery. Functions on its own or in pairs. Gracefully curved legs and versatile top surface options--exquisitely rendered French Beaumaniere glass--lend a touch of artistry to this side table, handcrafted of the world's finest teak.