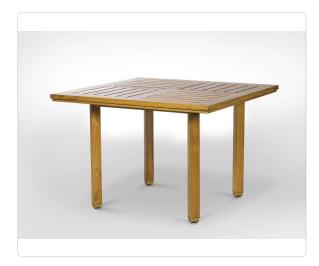

## Paradiso 42" Square Dining Table

## Product Info

The character-rich grain of premium teak is beautifully showcased in the Paradiso 42" Square Table. Topped with a distinctive, inset surface of geometrically arranged slats, the table is crafted with heirloom-quality mortise-and-tenon joinery to ensure extraordinary stability and graceful aging, both indoors and out. Optional umbrella hole addition for no further charge, please specify when ordering.