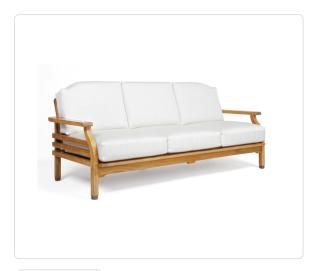

# Paradiso Sofa with Cushions

### Product Info

Luxuriate in the solid comfort and simple elegance of the Paradiso Sofa. The solid, hand-finished frame is carved from the world's finest quality plantation-grown teak. Edges are smoothed and rounded with all surfaces sanded for a rich, satin finish. Versatile cushion options present a variety of possibilities for customization.

### Product Spec

| Width                | 83"      |
|----------------------|----------|
| Depth                | 35"      |
| Height               | 32.5"    |
| Seat Height          | 21.5"    |
| Arm Height           | 23.25 "  |
| СОМ                  | 10 yards |
| Materials Specs      | Teak     |
| Outdoor              | Yes      |
| Net Weight (approx.) | 97 lbs   |