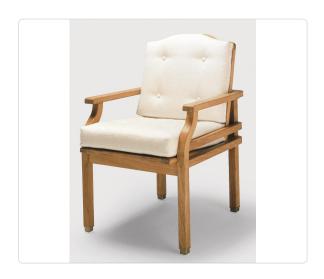

## **Paradiso Dining Lounge Chair with Cushions**

## Product Info

Designed for both relaxation and dining, this chair combines classic elements with contemporary styling. Distinguished by contoured top and leg rails, generous proportions, and sleek lines, the Paradiso Dining Lounge offers luxurious, comfortable seating indoors and out.