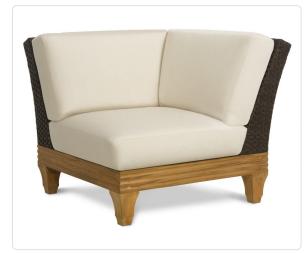

## Tessuto Corner w/ Cushions

## SKU TU-4032

## Product Info

Characterized by its strikingly clean lines, this angled Corner module offers the ultimate in design versatility. Combine two to form an intimate tuxedo sofa, or use as the corner piece of an elegant, adaptable group seating area, indoors and out.

- Solid teak base with woven resin accent.
- Cushions are available in Giati Elements fabric or COM.

• Furniture Cover is available.

Product Spec

| Width                | 36"                |
|----------------------|--------------------|
| Depth                | 36"                |
| Height               | 30"                |
| Seat Height          | 17.5"              |
| СОМ                  | 5 yards            |
| Materials Specs      | All-Weather Wicker |
| Outdoor              | Yes                |
| Net Weight (approx.) | 50 lbs             |