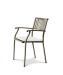

- Frame available in Aluminum Metal White, Mud Grey, and Coffee Brown.
- Cushion options are available in Nature White and Nature Grey.
- Rain Cover is available.