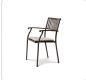

- Frame available in Aluminum Metal White, Mud Grey, and Coffee Brown.
- Cushion options are available in Nature White and Nature Grey.
- Rain Cover is available.