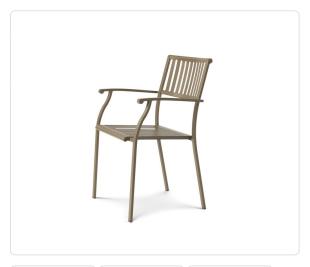

# **Elisir Dining Armchair**

## Product Info

This furniture collection, inspired by classic design yet ready to meet all contemporary outdoor living needs, displays a timeless style with a complete and coordinated range, from seats to tables and accessory items.

- Frame available in Aluminum Metal White, Mud Grey, and Coffee Brown.
- Cushion options are available in Nature White and Nature Grey.
- Rain Cover is available.

#### Product Spec

| Width           | 23.2"    |
|-----------------|----------|
| Depth           | 20.5"    |
| Height          | 33.5"    |
| Seat Height     | 17.7"    |
| Materials Specs | Aluminum |
| Outdoor         | Yes      |