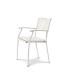

- Frame available in Aluminum Metal White, Mud Grey, and Coffee Brown.
- Cushion options are available in Nature White and Nature Grey.
- Rain Cover is available.