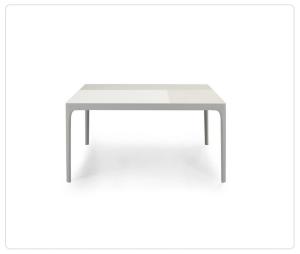

# **Play Tables XL Square Table (59in)**

### Product Info

Play is a family tables with essential design, contemporary character and harmonious geometry. Ideal for versatile applications in a range of materials and finishes, the Play collection encourages moments of playful conviviality.

- Frame in Powder Coated Aluminum, Warmwhite or Warmgrey color.
- Top is available in Powder Coated Aluminum, Warmwhite or Warmgrey; Slatted Natural Teak; or Ceramic Stone in Ice White, Graphite, or Disegno colors.
- Rain Cover is available.

## Product Spec

| Width           | 58.7"    |
|-----------------|----------|
| Depth           | 58.7"    |
| Height          | 29.5"    |
| Materials Specs | Aluminum |
| Outdoor         | Yes      |