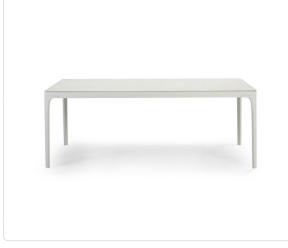

## Product Info

Play is a family tables with essential design, contemporary character and harmonious geometry. Ideal for versatile applications in a range of materials and finishes, the Play collection encourages moments of playful conviviality.

- Frame in Powder Coated Aluminum, Warmwhite or Warmgrey color.
- Top is available in Powder Coated Aluminum, Warmwhite or Warmgrey; Slatted Natural Teak; or Ceramic Stone in Ice White or Graphite colors.
- Rain Cover is available.