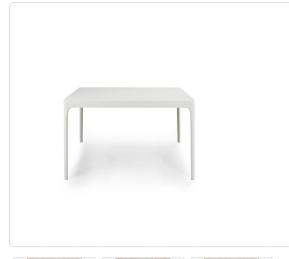

## Play Tables Square Dining Table (39in)

## Product Info

Play is a family tables with essential design, contemporary character and harmonious geometry. Ideal for versatile applications in a range of materials and finishes, the Play collection encourages moments of playful conviviality.

- Frame in Powder Coated Aluminum, Warmwhite or Warmgrey color.
- Top is available in Powder Coated Aluminum, Warmwhite or Warmgrey; Slatted Natural Teak; or Ceramic Stone in Ice White or Graphite colors.
- Rain Cover is available.

Product Spec

| Width           | 39"      |
|-----------------|----------|
| Depth           | 39"      |
| Height          | 29.5"    |
| Materials Specs | Aluminum |
| Outdoor         | Yes      |