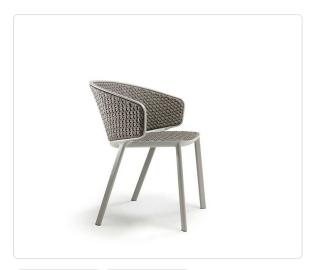

# Pluvia Dining Armchair - Rope

### Product Info

- Frame available in Light Grey + Warm White or Lava Grey + Dark Grey.
- Rain cover is available.

## design by Luca Nichetto.

Conceived and designed for outdoors, its harmonious lines, refined design and attention to details mean that Pluvia is also perfect for indoors and will become the ideal armchair to enhance the living area. Elegance and simplicity, together with design thinking that unites aesthetics and versatility, make Pluvia an armchair that 'interprets' the mood of its settings, and enhancing addition to any kind of open-air living space and a surprising one for interiors.

### Product Spec

| Width           | 26.4"    |
|-----------------|----------|
| Depth           | 21.3"    |
| Height          | 31.5"    |
| Seat Height     | 17.7"    |
| Materials Specs | Aluminum |
| Outdoor         | Yes      |