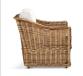

## Product Info

- Internal frame designed in a durable powder coated aluminum and wrapped in an all-weather outdoor wicker.
- Available in 2 different cushion styles: Boxed Seat and Back Cushions (150-OUT-A) or Boxed Seat Cushion with Button-Tufted Interior Pad with Back Cushion(150-OUT-C).
- Cushion set is available in our own premium Giati Elements fabric, in all Sunbrella fabrics or COM. Zippers are corrosion resistant.
- Seat cushion contains our standard outdoor, quick-dry reticulated foam core for
  efficient drainage and mildew resistance. Back cushion is an outdoor poly-fiber fill to
  provide exceptional comfort.
- Cushions are reversible, attached with D-rings unless otherwise requested.
- Throw pillows are available in a variety of shapes and sizes, priced separately.
- Our furniture covers are highly recommended to protect furniture from natural outdoor elements and to improve longevity. Learn more about <a href="Care and Maintenance">Care and Maintenance</a>.