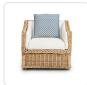

## Classic Outdoor Square Back Lounge Chair

## Product Info

- Internal frame designed in a durable powder coated aluminum and wrapped in an all-weather outdoor wicker.
- Available in 2 different cushion styles: Boxed Seat and Back Cushions (150-OUT-A) or Boxed Seat Cushion with Button-Tufted Interior Pad with Back Cushion(150-OUT-C).
- Cushion set is available in our own premium Giati Elements fabric, in all Sunbrella fabrics or COM. Zippers are corrosion resistant.
- Seat cushion contains our standard outdoor, quick-dry reticulated foam core for
  efficient drainage and mildew resistance. Back cushion is an outdoor poly-fiber fill to
  provide exceptional comfort.
- Cushions are reversible, attached with D-rings unless otherwise requested.
- Throw pillows are available in a variety of shapes and sizes, priced separately.
- Our furniture covers are highly recommended to protect furniture from natural outdoor elements and to improve longevity. Learn more about <a href="Care and Maintenance">Care and Maintenance</a>.

## **Product Spec**

| Width           | 32"                |
|-----------------|--------------------|
| Depth           | 33"                |
| Height          | 29"                |
| Seat Height     | 18"                |
| Arm Height      | 24 "               |
| СОМ             | 5 yards            |
| Materials Specs | All-Weather Wicker |
| Outdoor         | Yes                |
| Net Weight      | 39 lbs             |