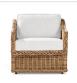

## Classic Outdoor Square Back Lounge Chair

## Product Info

- Internal frame designed in a durable powder coated aluminum and wrapped in an all-weather outdoor wicker.
- Available in 2 different cushion styles: Boxed Seat and Back Cushions (150-OUT-A) or Boxed Seat Cushion with Button-Tufted Interior Pad with Back Cushion(150-OUT-C).
- Cushion set is available in our own premium Giati Elements fabric, in all Sunbrella fabrics or COM. Zippers are corrosion resistant.
- Seat cushion contains our standard outdoor, quick-dry reticulated foam core for
  efficient drainage and mildew resistance. Back cushion is an outdoor poly-fiber fill to
  provide exceptional comfort.
- Cushions are reversible, attached with D-rings unless otherwise requested.
- Throw pillows are available in a variety of shapes and sizes, priced separately.
- Our furniture covers are highly recommended to protect furniture from natural outdoor elements and to improve longevity. Learn more about <a href="Care and Maintenance">Care and Maintenance</a>.

## **Product Spec**

| Width           | 32"                |
|-----------------|--------------------|
| Depth           | 33"                |
| Height          | 29"                |
| Seat Height     | 18"                |
| Arm Height      | 24 "               |
| СОМ             | 5 yards            |
| Materials Specs | All-Weather Wicker |
| Outdoor         | Yes                |
| Net Weight      | 39 lbs             |