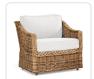

## Classic Outdoor Square Back Lounge Chair

## Product Info

- Internal frame designed in a durable powder coated aluminum and wrapped in an all-weather outdoor wicker.
- Available in 2 different cushion styles: Boxed Seat and Back Cushions (150-OUT-A) or Boxed Seat Cushion with Button-Tufted Interior Pad with Back Cushion(150-OUT-C).
- Cushion set is available in our own premium Giati Elements fabric, in all Sunbrella fabrics or COM. Zippers are corrosion resistant.
- Seat cushion contains our standard outdoor, quick-dry reticulated foam core for
  efficient drainage and mildew resistance. Back cushion is an outdoor poly-fiber fill to
  provide exceptional comfort.
- Cushions are reversible, attached with D-rings unless otherwise requested.
- Throw pillows are available in a variety of shapes and sizes, priced separately.
- Our furniture covers are highly recommended to protect furniture from natural outdoor elements and to improve longevity. Learn more about <a href="Care and Maintenance">Care and Maintenance</a>.

## **Product Spec**

| Width           | 32"                |
|-----------------|--------------------|
| Depth           | 33"                |
| Height          | 29"                |
| Seat Height     | 18"                |
| Arm Height      | 24 "               |
| СОМ             | 5 yards            |
| Materials Specs | All-Weather Wicker |
| Outdoor         | Yes                |
| Net Weight      | 39 lbs             |