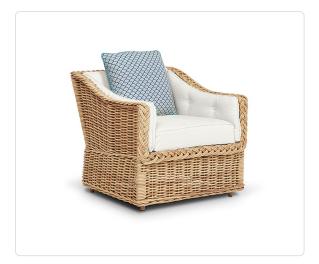

## Classic Outdoor Square Back Lounge Chair

## Product Info

- Internal frame designed in a durable powder coated aluminum and wrapped in an all-weather outdoor wicker.
- Available in 2 different cushion styles: Boxed Seat and Back Cushions (150-OUT-A) or Boxed Seat Cushion with Button-Tufted Interior Pad with Back Cushion(150-OUT-C).
- Cushion set is available in our own premium Giati Elements fabric, in all Sunbrella fabrics or COM. Zippers are corrosion resistant.
- Seat cushion contains our standard outdoor, quick-dry reticulated foam core for
  efficient drainage and mildew resistance. Back cushion is an outdoor poly-fiber fill to
  provide exceptional comfort.
- Cushions are reversible, attached with D-rings unless otherwise requested.
- Throw pillows are available in a variety of shapes and sizes, priced separately.
- Our furniture covers are highly recommended to protect furniture from natural outdoor elements and to improve longevity. Learn more about <a href="Care and Maintenance">Care and Maintenance</a>.

## **Product Spec**

| Width           | 32"                |
|-----------------|--------------------|
| Depth           | 33"                |
| Height          | 29"                |
| Seat Height     | 18"                |
| Arm Height      | 24 "               |
| СОМ             | 5 yards            |
| Materials Specs | All-Weather Wicker |
| Outdoor         | Yes                |
| Net Weight      | 39 lbs             |