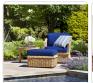

## Classic Outdoor Square Back Lounge Chair

## Product Info

- Internal frame designed in a durable powder coated aluminum and wrapped in an all-weather outdoor wicker.
- Available in 2 different cushion styles: Boxed Seat and Back Cushions (150-OUT-A) or Boxed Seat Cushion with Button-Tufted Interior Pad with Back Cushion(150-OUT-C).
- Cushion set is available in our own premium Giati Elements fabric, in all Sunbrella fabrics or COM. Zippers are corrosion resistant.
- Seat cushion contains our standard outdoor, quick-dry reticulated foam core for
  efficient drainage and mildew resistance. Back cushion is an outdoor poly-fiber fill to
  provide exceptional comfort.
- Cushions are reversible, attached with D-rings unless otherwise requested.
- Throw pillows are available in a variety of shapes and sizes, priced separately.
- Our furniture covers are highly recommended to protect furniture from natural outdoor elements and to improve longevity. Learn more about <a href="Care and Maintenance">Care and Maintenance</a>.