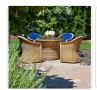

## Classic Outdoor Bowed Front Dining Chair

## Product Info

- Internal frame designed in a durable powder coated aluminum and wrapped in an all-weather outdoor wicker.
- Standard finish is Classic Natural Resin Wicker. Custom options are available on request, and made to order lead times will apply.
- Available in 2 different cushion styles: Boxed Seat and Back Cushions (166-OUT-A) or Boxed Seat Cushion with Button-Tufted Interior Pad (166-OUT-C).
- Cushion set is available in our own premium Giati Elements fabric, in all Sunbrella fabrics or COM. Zippers are corrosion resistant.
- Seat cushion contains our standard outdoor, quick-dry reticulated foam core for
  efficient drainage and mildew resistance. Back cushion is an outdoor poly-fiber fill to
  provide exceptional comfort.
- Cushions are reversible, attached with D-rings unless otherwise requested.
- Throw pillows are available in a variety of shapes and sizes, priced separately.
- Our furniture covers are highly recommended to protect furniture from natural outdoor elements and to improve longevity. Learn more about <u>Care and Maintenance</u>.