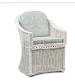

## Classic Outdoor Bowed Front Dining Chair

## Product Info

- Internal frame designed in a durable powder coated aluminum and wrapped in an all-weather outdoor wicker.
- Standard finish is Classic Natural Resin Wicker. Custom options are available on request, and made to order lead times will apply.
- Available in 2 different cushion styles: Boxed Seat and Back Cushions (166-OUT-A) or Boxed Seat Cushion with Button-Tufted Interior Pad (166-OUT-C).
- Cushion set is available in our own premium Giati Elements fabric, in all Sunbrella fabrics or COM. Zippers are corrosion resistant.
- Seat cushion contains our standard outdoor, quick-dry reticulated foam core for
  efficient drainage and mildew resistance. Back cushion is an outdoor poly-fiber fill to
  provide exceptional comfort.
- Cushions are reversible, attached with D-rings unless otherwise requested.
- Throw pillows are available in a variety of shapes and sizes, priced separately.
- Our furniture covers are highly recommended to protect furniture from natural outdoor elements and to improve longevity. Learn more about <u>Care and Maintenance</u>.