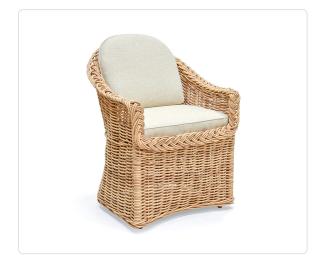

## Classic Outdoor Bowed Front Dining Chair

## Product Info

- Internal frame designed in a durable powder coated aluminum and wrapped in an all-weather outdoor wicker.
- Standard finish is Classic Natural Resin Wicker. Custom options are available on request, and made to order lead times will apply.
- Available in 2 different cushion styles: Boxed Seat and Back Cushions (166-OUT-A) or Boxed Seat Cushion with Button-Tufted Interior Pad (166-OUT-C).
- Cushion set is available in our own premium Giati Elements fabric, in all Sunbrella fabrics or COM. Zippers are corrosion resistant.
- Seat cushion contains our standard outdoor, quick-dry reticulated foam core for
  efficient drainage and mildew resistance. Back cushion is an outdoor poly-fiber fill to
  provide exceptional comfort.
- Cushions are reversible, attached with D-rings unless otherwise requested.
- Throw pillows are available in a variety of shapes and sizes, priced separately.
- Our furniture covers are highly recommended to protect furniture from natural outdoor elements and to improve longevity. Learn more about <u>Care and Maintenance</u>.

## Product Spec

| Width                | 27"                |
|----------------------|--------------------|
| Depth                | 28"                |
| Height               | 35"                |
| Seat Height          | 20"                |
| Arm Height           | 26 "               |
| СОМ                  | 3 yards            |
| Materials Specs      | All-Weather Wicker |
| Outdoor              | Yes                |
| Net Weight (approx.) | 27 lbs             |