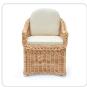

## Classic Outdoor Bowed Front Dining Chair

## Product Info

- Internal frame designed in a durable powder coated aluminum and wrapped in an all-weather outdoor wicker.
- Standard finish is Classic Natural Resin Wicker. Custom options are available on request, and made to order lead times will apply.
- Available in 2 different cushion styles: Boxed Seat and Back Cushions (166-OUT-A) or Boxed Seat Cushion with Button-Tufted Interior Pad (166-OUT-C).
- Cushion set is available in our own premium Giati Elements fabric, in all Sunbrella fabrics or COM. Zippers are corrosion resistant.
- Seat cushion contains our standard outdoor, quick-dry reticulated foam core for
  efficient drainage and mildew resistance. Back cushion is an outdoor poly-fiber fill to
  provide exceptional comfort.
- Cushions are reversible, attached with D-rings unless otherwise requested.
- Throw pillows are available in a variety of shapes and sizes, priced separately.
- Our furniture covers are highly recommended to protect furniture from natural outdoor elements and to improve longevity. Learn more about <u>Care and Maintenance</u>.

## Product Spec

| Width                | 27"                |
|----------------------|--------------------|
| Depth                | 28"                |
| Height               | 35"                |
| Seat Height          | 20"                |
| Arm Height           | 26 "               |
| СОМ                  | 3 yards            |
| Materials Specs      | All-Weather Wicker |
| Outdoor              | Yes                |
| Net Weight (approx.) | 27 lbs             |