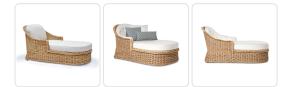

## **Classic Outdoor Chaise**

## Product Info

- Internal frame designed in a durable powder coated aluminum and wrapped in an allweather outdoor wicker.
- Available in 2 different cushion styles: Boxed Seat and Back Cushions (180-OUT-A) or Boxed Seat Cushion with Button-Tufted Interior Pad & (2) 20x20" Throw Pillows (180-OUT-C).
- Cushion set is available in our own premium Giati Elements fabric, in all Sunbrella fabrics or COM. Zippers are corrosion resistant.
- Seat cushion contains our standard outdoor, quick-dry reticulated foam core for efficient drainage and mildew resistance. Back cushion is an outdoor poly-fiber fill to provide exceptional comfort.
- Cushions are reversible, attached with D-rings unless otherwise requested.
- Our furniture covers are highly recommended to protect furniture from natural outdoor elements and to improve longevity. Learn more about <u>Care and Maintenance</u>.