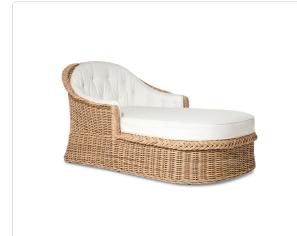

## **Classic Outdoor Chaise**

## Product Info

- Internal frame designed in a durable powder coated aluminum and wrapped in an allweather outdoor wicker.
- Available in 2 different cushion styles: Boxed Seat and Back Cushions (180-OUT-A) or Boxed Seat Cushion with Button-Tufted Interior Pad & (2) 20x20" Throw Pillows (180-OUT-C).
- Cushion set is available in our own premium Giati Elements fabric, in all Sunbrella fabrics or COM. Zippers are corrosion resistant.
- Seat cushion contains our standard outdoor, quick-dry reticulated foam core for efficient drainage and mildew resistance. Back cushion is an outdoor poly-fiber fill to provide exceptional comfort.
- Cushions are reversible, attached with D-rings unless otherwise requested.
- Our furniture covers are highly recommended to protect furniture from natural outdoor elements and to improve longevity. Learn more about <u>Care and Maintenance</u>.