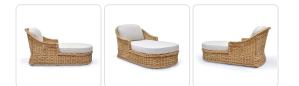

## **Classic Outdoor Chaise**

## Product Info

- Internal frame designed in a durable powder coated aluminum and wrapped in an allweather outdoor wicker.
- Available in 2 different cushion styles: Boxed Seat and Back Cushions (180-OUT-A) or Boxed Seat Cushion with Button-Tufted Interior Pad & (2) 20x20" Throw Pillows (180-OUT-C).
- Cushion set is available in our own premium Giati Elements fabric, in all Sunbrella fabrics or COM. Zippers are corrosion resistant.
- Seat cushion contains our standard outdoor, quick-dry reticulated foam core for efficient drainage and mildew resistance. Back cushion is an outdoor poly-fiber fill to provide exceptional comfort.
- Cushions are reversible, attached with D-rings unless otherwise requested.
- Our furniture covers are highly recommended to protect furniture from natural outdoor elements and to improve longevity. Learn more about <u>Care and Maintenance</u>.