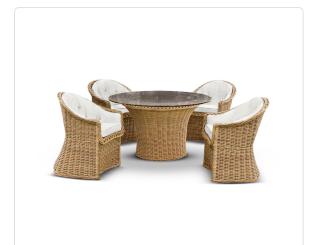

## Classic Outdoor Round Dining Table (Ø 60in)

## Product Info

- Internal frame designed in a durable powder coated aluminum and wrapped in an allweather outdoor wicker.
- Shown with Glass Top 60"Dia, with Classic Bowed Front Dining Chairs.
- Our furniture covers are highly recommended to protect furniture from natural outdoor elements and to improve longevity. Learn more about <u>Care and Maintenance</u>.

## Product Spec

| Diameter        | 60                 |
|-----------------|--------------------|
| Base Diameter   | 38 "               |
| Height          | 29"                |
| Materials Specs | All-Weather Wicker |
| Outdoor         | Yes                |