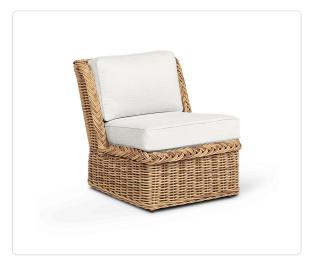

## **Classic Outdoor Armless Lounge Chair**

#### **SKU 250-OUT-A**

#### Product Info

- Internal frame designed in a durable powder coated aluminum and wrapped in an all-weather outdoor wicker.
- Cushion set is available in our own premium Giati Elements fabric, in all Sunbrella fabrics or COM. Zippers are corrosion resistant.
- Seat cushion contains our standard outdoor, quick-dry reticulated foam core for
  efficient drainage and mildew resistance. Back cushion is an outdoor poly-fiber fill
  to provide exceptional comfort.
- Cushions are reversible, attached with D-rings unless otherwise requested.
- Throw pillows are available in a variety of shapes and sizes, priced separately.
- Our furniture covers are highly recommended to protect furniture from natural outdoor elements and to improve longevity. Learn more about <u>Care and Maintenance</u>.

### Product Spec

| Width           | 29"                |
|-----------------|--------------------|
| Depth           | 34"                |
| Height          | 30"                |
| Seat Height     | 18"                |
| СОМ             | 5 yards            |
| Materials Specs | All-Weather Wicker |
| Outdoor         | Yes                |