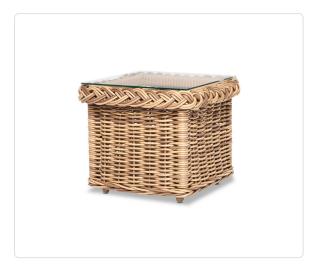

## Classic Outdoor Square End Table (19in)

## Product Info

- Internal frame designed in a durable powder coated aluminum and wrapped in an all-weather outdoor wicker.
- Shown with Glass Top 19" Square x 3/4" Thick.
- Our furniture covers are highly recommended to protect furniture from natural outdoor elements and to improve longevity. Learn more about <a href="Care and Maintenance">Care and Maintenance</a>.