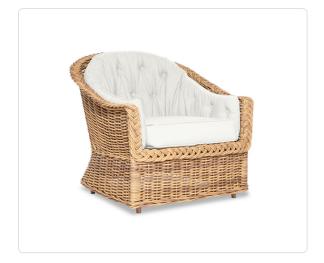

## Classic Outdoor Large Scale Lounge Chair

## SKU 8255-OUT-C

## Product Info

- Internal frame designed in a durable powder coated aluminum and wrapped in an all-weather outdoor wicker.
- Includes Boxed Seat Cushion, Button-Tufted Interior Pad, and (2) 20" Square Throw Pillows [not pictured].
- Cushion set is available in our own premium Giati Elements fabric, in all Sunbrella fabrics or COM. Zippers are corrosion resistant.
- Seat cushion contains our standard outdoor, quick-dry reticulated foam core for
  efficient drainage and mildew resistance. Back cushion is an outdoor poly-fiber fill to
  provide exceptional comfort.
- Cushions are reversible, attached with D-rings unless otherwise requested.
- Quoted yardage includes (2) 20 x 20" Throw Pillows, not pictured.
- Our furniture covers are highly recommended to protect furniture from natural outdoor elements and to improve longevity. Learn more about <u>Care and Maintenance</u>.

## **Product Spec**

| Width           | 42"                |
|-----------------|--------------------|
| Depth           | 38"                |
| Height          | 39"                |
| Seat Height     | 19"                |
| Arm Height      | 24 "               |
| СОМ             | 9 yards            |
| Materials Specs | All-Weather Wicker |
| Outdoor         | Yes                |