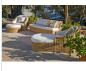

## Classic Outdoor Large Scale Lounge Chair

## SKU 8255-OUT-C

## Product Info

- Internal frame designed in a durable powder coated aluminum and wrapped in an all-weather outdoor wicker.
- Includes Boxed Seat Cushion, Button-Tufted Interior Pad, and (2) 20" Square Throw Pillows [not pictured].
- Cushion set is available in our own premium Giati Elements fabric, in all Sunbrella fabrics or COM. Zippers are corrosion resistant.
- Seat cushion contains our standard outdoor, quick-dry reticulated foam core for
  efficient drainage and mildew resistance. Back cushion is an outdoor poly-fiber fill to
  provide exceptional comfort.
- Cushions are reversible, attached with D-rings unless otherwise requested.
- Quoted yardage includes (2) 20 x 20" Throw Pillows, not pictured.
- Our furniture covers are highly recommended to protect furniture from natural outdoor elements and to improve longevity. Learn more about <u>Care and Maintenance</u>.