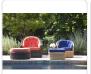

## Classic Outdoor Large Scale Lounge Chair

## SKU 8255-OUT-C

## Product Info

- Internal frame designed in a durable powder coated aluminum and wrapped in an all-weather outdoor wicker.
- Includes Boxed Seat Cushion, Button-Tufted Interior Pad, and (2) 20" Square Throw Pillows [not pictured].
- Cushion set is available in our own premium Giati Elements fabric, in all Sunbrella fabrics or COM. Zippers are corrosion resistant.
- Seat cushion contains our standard outdoor, quick-dry reticulated foam core for
  efficient drainage and mildew resistance. Back cushion is an outdoor poly-fiber fill to
  provide exceptional comfort.
- Cushions are reversible, attached with D-rings unless otherwise requested.
- Quoted yardage includes (2) 20 x 20" Throw Pillows, not pictured.
- Our furniture covers are highly recommended to protect furniture from natural outdoor elements and to improve longevity. Learn more about <u>Care and Maintenance</u>.