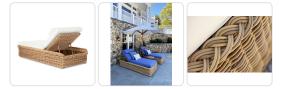

## Classic Outdoor Adjustable Chaise

## Product Info

- Internal frame designed in a durable powder coated aluminum and wrapped in an allweather outdoor wicker.
- Includes attached, hinged cushion with removable headrest (cushion non-reversible).
- Cushion set is available in our own premium Giati Elements fabric, in all Sunbrella fabrics or COM. Zippers are corrosion resistant.
- Cushion contains our standard outdoor, quick-dry reticulated foam core for efficient drainage and mildew resistance.
- Throw pillows are available in a variety of shapes and sizes, priced separately.
- Our furniture covers are highly recommended to protect furniture from natural outdoor elements and to improve longevity. Learn more about <u>Care and Maintenance</u>.