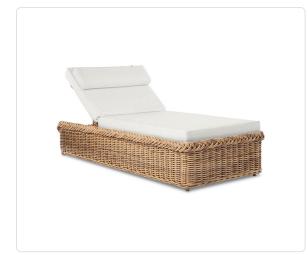

## Classic Outdoor Adjustable Chaise

## Product Info

- Internal frame designed in a durable powder coated aluminum and wrapped in an allweather outdoor wicker.
- Includes attached, hinged cushion with removable headrest (cushion non-reversible).
- Cushion set is available in our own premium Giati Elements fabric, in all Sunbrella fabrics or COM. Zippers are corrosion resistant.
- Cushion contains our standard outdoor, quick-dry reticulated foam core for efficient drainage and mildew resistance.
- Throw pillows are available in a variety of shapes and sizes, priced separately.
- Our furniture covers are highly recommended to protect furniture from natural outdoor elements and to improve longevity. Learn more about <u>Care and Maintenance</u>.

## Product Spec

| Width           | 35"                |
|-----------------|--------------------|
| Depth           | 80"                |
| Height          | 13.5"              |
| Seat Height     | 17.5"              |
| СОМ             | 8 yards            |
| Materials Specs | All-Weather Wicker |
| Outdoor         | Yes                |