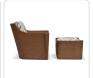

## Palisades Indoor Lounge Chair

## Product Info

- Internal frame in traditional natural rattan and covered in a flat wicker peel weave.
- Shown in Premium Nutmeg finish. Please inquire about premium finish options.
- Cushion set is available in our own premium Giati Elements fabric, in all Sunbrella fabrics or COM
- Cushions contain our poly/down feather blend fill to provide exceptional comfort.
- Cushions are loose and reversible, with upholstered deck under the seat cushion.
- Throw pillows are available in a variety of shapes and sizes, priced separately.
- Designed by Fisher Weisman.

## Product Spec

| Width           | 39"     |
|-----------------|---------|
| Depth           | 36"     |
| Height          | 32"     |
| Seat Height     | 18"     |
| Arm Height      | 25 "    |
| СОМ             | 6 yards |
| Materials Specs | Rattan  |
| Outdoor         | Yes     |