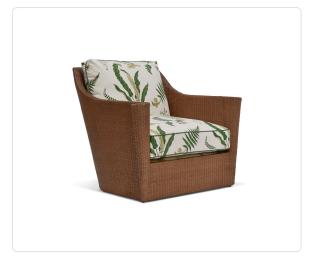

## Palisades Indoor Lounge Chair

## Product Info

- Internal frame in traditional natural rattan and covered in a flat wicker peel weave.
- Shown in Premium Nutmeg finish. Please inquire about premium finish options.
- Cushion set is available in our own premium Giati Elements fabric, in all Sunbrella fabrics or COM
- Cushions contain our poly/down feather blend fill to provide exceptional comfort.
- Cushions are loose and reversible, with upholstered deck under the seat cushion.
- Throw pillows are available in a variety of shapes and sizes, priced separately.
- Designed by Fisher Weisman.

## Product Spec

| Width           | 39"     |
|-----------------|---------|
| Depth           | 36"     |
| Height          | 32"     |
| Seat Height     | 18"     |
| Arm Height      | 25 "    |
| СОМ             | 6 yards |
| Materials Specs | Rattan  |
| Outdoor         | Yes     |