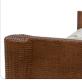

## Product Info

- Internal frame in traditional natural rattan and covered in a flat wicker peel weave.
- Shown in Premium Nutmeg finish. Please inquire about premium finish options.
- Cushion set is available in our own premium Giati Elements fabric, in all Sunbrella fabrics or COM
- Cushions contain our poly/down feather blend fill to provide exceptional comfort.
- Cushions are loose and reversible, with upholstered deck under the seat cushion.
- Throw pillows are available in a variety of shapes and sizes, priced separately.
- Designed by Fisher Weisman.