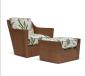

## Palisades Indoor Lounge Chair

## Product Info

- Internal frame in traditional natural rattan and covered in a flat wicker peel weave.
- Shown in Premium Nutmeg finish. Please inquire about premium finish options.
- Cushion set is available in our own premium Giati Elements fabric, in all Sunbrella fabrics or COM
- Cushions contain our poly/down feather blend fill to provide exceptional comfort.
- Cushions are loose and reversible, with upholstered deck under the seat cushion.
- Throw pillows are available in a variety of shapes and sizes, priced separately.
- Designed by Fisher Weisman.

## Product Spec

| Width           | 39"     |
|-----------------|---------|
| Depth           | 36"     |
| Height          | 32"     |
| Seat Height     | 18"     |
| Arm Height      | 25 "    |
| СОМ             | 6 yards |
| Materials Specs | Rattan  |
| Outdoor         | Yes     |