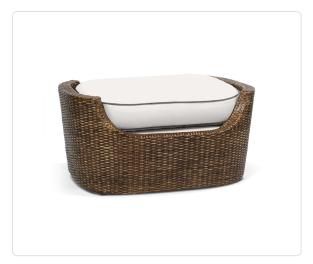

## Palisades Indoor Ottoman

## SKU 312-UPH

## Product Info

- Internal frame in traditional natural rattan and covered in a flat wicker peel weave.
- Please inquire about premium finish options.
- Cushion set is available in our own premium Giati Elements fabric, in all Sunbrella fabrics
- Cushions contain our poly/down feather blend fill to provide exceptional comfort.
- Cushions are loose and reversible, with upholstered deck under the seat cushion.
- Throw pillows are available in a variety of shapes and sizes, priced separately.
- Designed by Fisher Weisman.

## Product Spec

| Width           | 33"                |
|-----------------|--------------------|
| Depth           | 25"                |
| Height          | 17"                |
| СОМ             | 4 yards            |
| Materials Specs | All-Weather Wicker |
| Outdoor         | Yes                |