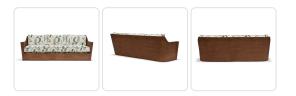

## Product Info

- Internal frame in traditional natural rattan and covered in a flat wicker peel weave.
- Shown in Premium Nutmeg finish. Please inquire about premium finish options.
- Cushion set is available in our own premium Giati Elements fabric, in all Sunbrella fabrics or COM.
- Cushions contain our poly/down feather blend fill to provide exceptional comfort.
- Cushions are loose and reversible, with upholstered deck under the seat cushion.
- Throw pillows are available in a variety of shapes and sizes, priced separately.
- Designed by Fisher Weisman.

## Product Spec

| Width           | 96"      |
|-----------------|----------|
| Depth           | 36"      |
| Height          | 32"      |
| Seat Height     | 18"      |
| Arm Height      | 25 "     |
| СОМ             | 14 yards |
| Materials Specs | Rattan   |
| Outdoor         | Yes      |