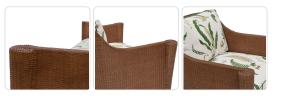

## Product Info

- Internal frame in traditional natural rattan and covered in a flat wicker peel weave.
- Shown in Premium Nutmeg finish. Please inquire about premium finish options.
- Cushion set is available in our own premium Giati Elements fabric, in all Sunbrella fabrics or COM.
- Cushions contain our poly/down feather blend fill to provide exceptional comfort.
- Cushions are loose and reversible, with upholstered deck under the seat cushion.
- Throw pillows are available in a variety of shapes and sizes, priced separately.
- Designed by Fisher Weisman.