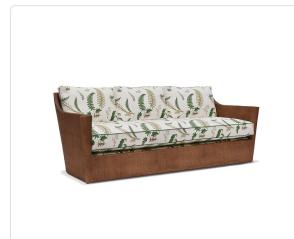

## Palisades Indoor Sofa

## SKU 315-A

## Product Info

- Internal frame in traditional natural rattan and covered in a flat wicker peel weave.
- Shown in Premium Nutmeg finish. Please inquire about premium finish options.
- Cushion set is available in our own premium Giati Elements fabric, in all Sunbrella fabrics or COM.
- Cushions contain our poly/down feather blend fill to provide exceptional comfort.
- Cushions are loose and reversible, with upholstered deck under the seat cushion.
- Throw pillows are available in a variety of shapes and sizes, priced separately.
- Designed by Fisher Weisman.