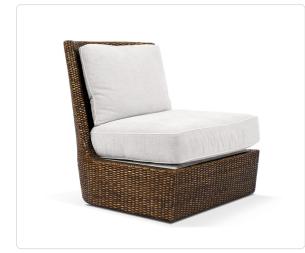

## Palisades Indoor Slipper Chair

## Product Info

- Internal frame in traditional natural rattan and covered in a flat wicker peel weave.
- Shown in Premium Tobacco finish. Please inquire about premium finish options.
- Cushion set is available in our own premium Giati Elements fabric, in all Sunbrella fabrics or COM.
- Cushions contain our poly/down feather blend fill to provide exceptional comfort.
- Cushions are loose and reversible, with upholstered deck under the seat cushion.
- Throw pillows are available in a variety of shapes and sizes, priced separately.
- Designed by Fisher Weisman.