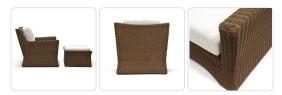

## Belize Outdoor Lounge Chair

## SKU 650-OUT

## Product Info

- Shown in Coffee Cream Twisted Resin finish.
- Internal frame designed in a durable powder coated aluminum and wrapped in an all-weather outdoor rattan.
- Cushion set is available in our own premium Giati Elements fabric, in all Sunbrella fabrics or COM. Boxed Cushions with no welt, unless otherwise specified. Zippers are corrosion resistant.
- Furniture covers are available upon request.