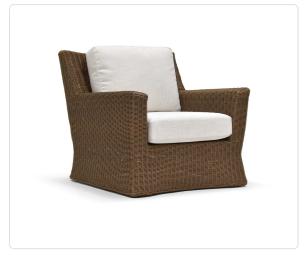

## Belize Outdoor Lounge Chair

## SKU 650-OUT

## Product Info

- Shown in Coffee Cream Twisted Resin finish.
- Internal frame designed in a durable powder coated aluminum and wrapped in an all-weather outdoor rattan.
- Cushion set is available in our own premium Giati Elements fabric, in all Sunbrella fabrics or COM. Boxed Cushions with no welt, unless otherwise specified. Zippers are corrosion resistant.
- Furniture covers are available upon request.