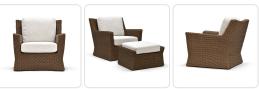

## Belize Outdoor Lounge Chair

## SKU 650-OUT

## Product Info

- Shown in Coffee Cream Twisted Resin finish.
- Internal frame designed in a durable powder coated aluminum and wrapped in an all-weather outdoor rattan.
- Cushion set is available in our own premium Giati Elements fabric, in all Sunbrella fabrics or COM. Boxed Cushions with no welt, unless otherwise specified. Zippers are corrosion resistant.
- Furniture covers are available upon request.