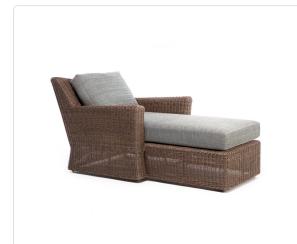

## **Belize Outdoor Chaise**

## SKU 655-OUT

## Product Info

- Shown in Coffee Cream Twisted Resin finish.
- Internal frame designed in a durable powder coated aluminum and wrapped in an allweather outdoor rattan.
- Cushion set is available in our own premium Giati Elements fabric, in all Sunbrella fabrics or COM. Boxed Cushions with no welt, unless otherwise specified. Zippers are corrosion resistant.
- Furniture covers are available upon request.

## Product Spec

| Width           | 35"                |
|-----------------|--------------------|
| Depth           | 68"                |
| Height          | 34"                |
| Seat Height     | 18"                |
| Arm Height      | 25 "               |
| СОМ             | 9 yards            |
| Materials Specs | All-Weather Wicker |
| Outdoor         | Yes                |