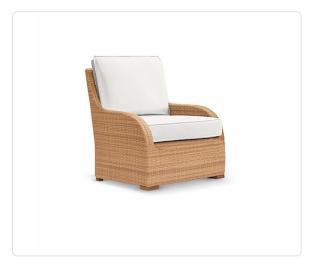

## **Brasilia Outdoor Lounge Chair**

#### Product Info

- Internal frame designed in a durable powder coated aluminum and wrapped in an all-weather semi-flat rattan peel on natural teak feet.
- Cushion set is available in our own premium Giati Elements fabric, in all Sunbrella fabrics or COM. Zippers are corrosion resistant.
- Seat cushion contains our standard outdoor, quick-dry reticulated foam core for efficient drainage and mildew resistance.
- Back cushion is an outdoor poly-fiber fill to provide exceptional comfort.
- Cushions are reversible, attached with D-rings unless otherwise requested.
- Throw pillows are available in a variety of shapes and sizes, priced separately.
- Our furniture covers are highly recommended to protect furniture from natural outdoor elements and to improve longevity. Learn more about <u>Care and Maintenance</u>.

### **Product Spec**

| Width           | 30"                |
|-----------------|--------------------|
| Depth           | 34"                |
| Height          | 35"                |
| Seat Height     | 18"                |
| Arm Height      | 23 "               |
| СОМ             | 5 yards            |
| Materials Specs | All-Weather Wicker |
| Outdoor         | Yes                |