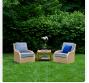

## **Brasilia Outdoor Lounge Chair**

#### Product Info

- Internal frame designed in a durable powder coated aluminum and wrapped in an all-weather semi-flat rattan peel on natural teak feet.
- Cushion set is available in our own premium Giati Elements fabric, in all Sunbrella fabrics or COM. Zippers are corrosion resistant.
- Seat cushion contains our standard outdoor, quick-dry reticulated foam core for efficient drainage and mildew resistance.
- Back cushion is an outdoor poly-fiber fill to provide exceptional comfort.
- Cushions are reversible, attached with D-rings unless otherwise requested.
- Throw pillows are available in a variety of shapes and sizes, priced separately.
- Our furniture covers are highly recommended to protect furniture from natural outdoor elements and to improve longevity. Learn more about <u>Care and Maintenance</u>.