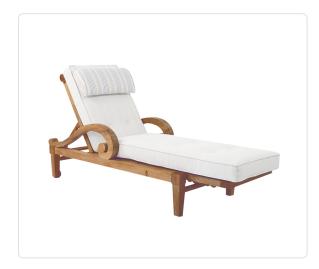

## San Pietro Sun Chaise

### **SKU 9505-OUT**

### Product Info

- Frame designed using premium sourced teak from Indonesia. Unfinished Teak
  will weather naturally and change color over time due to exterior elements.
  Review our Teak <u>Care and Maintenance</u> for more information
- Frame features inset wooden wheels and brass pins at the footrest.
- Cushion set is available in our own premium <u>Giati Elements fabric</u>, in all Sunbrella fabrics or COM. Zippers are corrosion resistant.
- Cushion contains our standard outdoor, quick-dry reticulated foam core for efficient drainage and mildew resistance
- Includes button-tufted, hinged back and seat cushion with removable headrest. Tufting may be omitted upon request.
- Throw pillows are available in a variety of shapes and sizes, priced separately
- Our furniture covers are highly recommended to protect furniture from natural outdoor elements and to improve longevity. Learn more about <u>Care and Maintenance</u>
- Designed by Fisher Weisman.