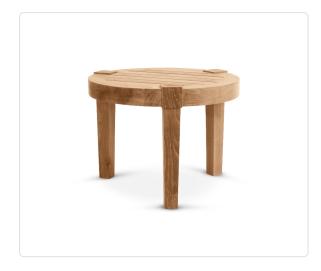

## San Pietro Round End Table (Ø 24in)

## SKU 9508-OUT

## Product Info

- Frame designed using premium sourced teak from Indonesia. Unfinished Teak will weather naturally and change color over time due to exterior elements. Review our Teak Care and Maintenance for more information
- Our furniture covers are highly recommended to protect furniture from natural outdoor elements and to improve longevity. Learn more about <u>Care and Maintenance</u>
- Designed by Fisher Weisman.