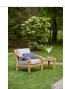

## San Pietro Lounge Chair

## SKU 9503-LSP

## Product Info

- Frame designed using premium sourced teak from Indonesia. Unfinished Teak will weather naturally and change color over time due to exterior elements. Review our Teak Care and Maintenance for more information
- Cushion set is available in our own premium Giati Elements fabric, in all Sunbrella fabrics or COM. Zippers are corrosion resistant.
- Seat cushion contains our standard outdoor, quick-dry reticulated foam core for efficient drainage and mildew resistance
- Back cushion is an outdoor poly-fiber fill to provide exceptional comfort
- Throw pillows are available in a variety of shapes and sizes, priced separately
- Our furniture covers are highly recommended to protect furniture from natural outdoor elements and to improve longevity. Learn more about Care and Maintenance
- Designed by Fisher Weisman.