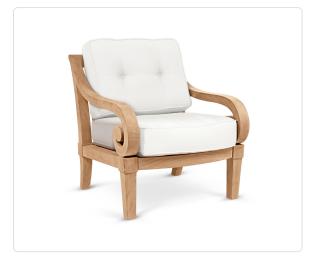

## San Pietro Lounge Chair

## SKU 9503-LSP

## Product Info

- Frame designed using premium sourced teak from Indonesia. Unfinished Teak will weather naturally and change color over time due to exterior elements. Review our Teak Care and Maintenance for more information
- Cushion set is available in our own premium Giati Elements fabric, in all Sunbrella fabrics or COM. Zippers are corrosion resistant.
- Seat cushion contains our standard outdoor, quick-dry reticulated foam core for efficient drainage and mildew resistance
- Back cushion is an outdoor poly-fiber fill to provide exceptional comfort
- Throw pillows are available in a variety of shapes and sizes, priced separately
- Our furniture covers are highly recommended to protect furniture from natural outdoor elements and to improve longevity. Learn more about Care and Maintenance
- Designed by Fisher Weisman.