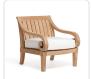

## San Pietro Lounge Chair

## SKU 9503-LSP

## Product Info

- Frame designed using premium sourced teak from Indonesia. Unfinished Teak will weather naturally and change color over time due to exterior elements. Review our Teak Care and Maintenance for more information
- Cushion set is available in our own premium Giati Elements fabric, in all Sunbrella fabrics or COM. Zippers are corrosion resistant.
- Seat cushion contains our standard outdoor, quick-dry reticulated foam core for efficient drainage and mildew resistance
- Back cushion is an outdoor poly-fiber fill to provide exceptional comfort
- Throw pillows are available in a variety of shapes and sizes, priced separately
- Our furniture covers are highly recommended to protect furniture from natural outdoor elements and to improve longevity. Learn more about Care and Maintenance
- Designed by Fisher Weisman.