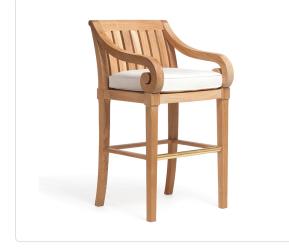

## San Pietro Bar Chair

## Product Info

- Frame designed using premium sourced teak from Indonesia. Unfinished Teak will weather naturally and change color over time due to exterior elements. Review our Teak <u>Care and Maintenance</u> for more information.
- Features brass footrest detail.
- Cushion set is available in our own premium <u>Giati Elements fabric</u>, in all Sunbrella fabrics or COM. Zippers are corrosion resistant.
- Seat cushion contains our standard outdoor, quick-dry reticulated foam core for efficient drainage and mildew resistance
- Throw pillows are available in a variety of shapes and sizes, priced separately
- Our furniture covers are highly recommended to protect furniture from natural outdoor elements and to improve longevity. Learn more about <u>Care and Maintenance</u>
- Designed by Fisher Weisman.

## Product Spec

| Width           | 22"     |
|-----------------|---------|
| Depth           | 24"     |
| Height          | 42"     |
| Seat Height     | 31"     |
| Arm Height      | 36 "    |
| СОМ             | 2 yards |
| Materials Specs | Teak    |
| Outdoor         | Yes     |