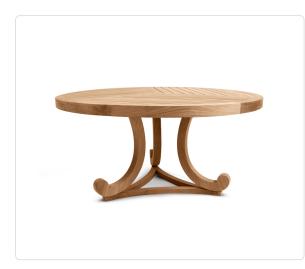

## San Pietro Round Scroll Dining Table (Ø 60in)

## SKU 9510

info@walterswicker.com T (201) 567-2000

## Product Info

- Option to include umbrella hole upon request.
- Frame designed using premium sourced teak from Indonesia. Unfinished Teak will weather naturally and change color over time due to exterior elements. Review our Teak <u>Care and Maintenance</u> for more information
- Our furniture covers are highly recommended to protect furniture from natural outdoor elements and to improve longevity. Learn more about <u>Care and Maintenance</u>
- Designed by Fisher Weisman.

## Product Spec

| Diameter        | 60    |
|-----------------|-------|
| Height          | 29"   |
| Materials Specs | Brass |
| Outdoor         | Yes   |