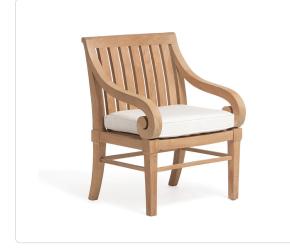

## San Pietro Dining Arm Chair

## Product Info

- Frame designed using premium sourced teak from Indonesia. Unfinished Teak will weather naturally and change color over time due to exterior elements. Review our Teak Care and Maintenance for more information
- Cushion set is available in our own premium <u>Giati Elements fabric</u>, in all Sunbrella fabrics or COM. Zippers are corrosion resistant.
- Seat cushion contains our standard outdoor, quick-dry reticulated foam core for efficient drainage and mildew resistance
- Throw pillows are available in a variety of shapes and sizes, priced separately
- Our furniture covers are highly recommended to protect furniture from natural outdoor elements and to improve longevity. Learn more about <u>Care and Maintenance</u>
- Designed by Fisher Weisman.

## Product Spec

| Width           | 25"     |
|-----------------|---------|
| Depth           | 24"     |
| Height          | 34"     |
| Seat Height     | 19"     |
| Arm Height      | 24 "    |
| СОМ             | 2 yards |
| Materials Specs | Teak    |
| Outdoor         | Yes     |