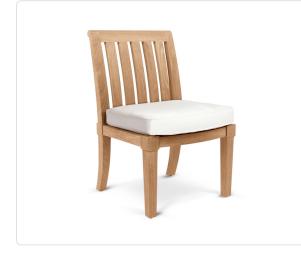

# San Pietro Dining Side Chair

## SKU 9500-LSP

### Product Info

- Frame designed using premium sourced teak from Indonesia. Unfinished Teak will weather naturally and change color over time due to exterior elements. Review our Teak <u>Care and Maintenance</u> for more information
- Cushion set is available in our own premium <u>Giati Elements fabric</u>, in all Sunbrella fabrics or COM. Zippers are corrosion resistant.
- Seat cushion contains our standard outdoor, quick-dry reticulated foam core for efficient drainage and mildew resistance
- Throw pillows are available in a variety of shapes and sizes, priced separately
- Our furniture covers are highly recommended to protect furniture from natural outdoor elements and to improve longevity. Learn more about <u>Care and</u> <u>Maintenance</u>
- Designed by Fisher Weisman.