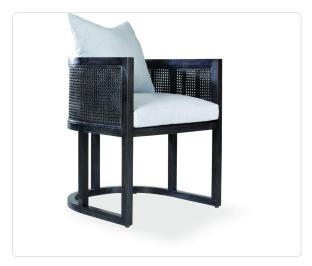

## Morgan Dining Chair

## Product Info

- Product displayed in our suggested finish. Made to order options are available in our wide variety of mahogany colors
- Mahogany wood surfaces with accents in hand-woven rattan to add texture and visual interest.
- Material as shown is suitable for indoor use, only; most designs can be adapted for outdoor use per custom request, please inquire
- Cushions are available in our own premium <u>Giati Elements fabric</u>, in all Sunbrella fabrics or COM
- Includes loose seat cushion and (1) throw pillow measuring 20x20"

## Product Spec

| Width           | 23.6"    |
|-----------------|----------|
| Depth           | 23.6"    |
| Height          | 27.6"    |
| Seat Height     | 19.3"    |
| СОМ             | 2 yards  |
| Materials Specs | Mahogany |
| Outdoor         | No       |