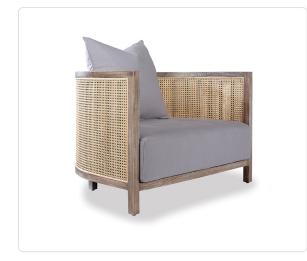

## Morgan Lounge Chair

## SKU bf18-mor-12

## Product Info

- Product displayed in our suggested finish. Made to order options are available in our wide variety of mahogany colors
- Mahogany wood surfaces with accents in hand-woven rattan to add texture and visual
  interest
- Material as shown is suitable for indoor use, only; most designs can be adapted for outdoor use per custom request, please inquire
- Cushions are available in our own premium <u>Giati Elements fabric</u>, in all Sunbrella fabrics or COM
- Includes loose seat cushion and (1) throw pillow measuring 30x30"
- Throw pillows are available in a variety of shapes and sizes, priced separately

## Product Spec

| Width           | 39.4"    |
|-----------------|----------|
| Depth           | 31.5"    |
| Height          | 26.5"    |
| Seat Height     | 16"      |
| СОМ             | 4 yards  |
| Materials Specs | Mahogany |
| Outdoor         | No       |