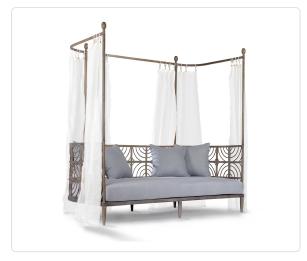

## Cove Poster Day Bed

SKU bf18-cov-52

Product Info

- Product displayed in our suggested finish. Made to order options are available in our wide variety of mahogany colors
- Powder coated metal frame with rattan weave accents
- Materials are suitable for indoor use, only
- Cushions are available in our own premium Giati Elements fabric, in all Sunbrella fabrics or COM
- Throw pillows are available in a variety of shapes and sizes, priced separately

## Product Spec

| Width           | 80"      |
|-----------------|----------|
| Depth           | 38.5"    |
| Height          | 78.5"    |
| Materials Specs | Rattan   |
| СОМ             | 12 yards |
| Outdoor         | No       |