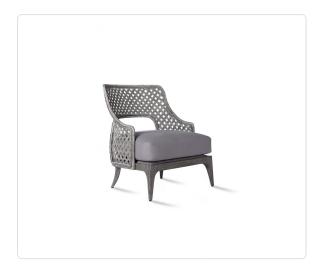

## Palawan Lounge Chair

## Product Info

- Product displayed in our suggested finish. Made to order options are available in our wide variety of mahogany colors
- Mahogany wood base with metal frame backrest covered in hand-woven rattan to add texture and visual interest
- Materials are suitable for indoor use, only
- Cushion is available in our own premium Giati Elements fabric, in all Sunbrella fabrics or COM
- Throw pillows are available in a variety of shapes and sizes, priced separately