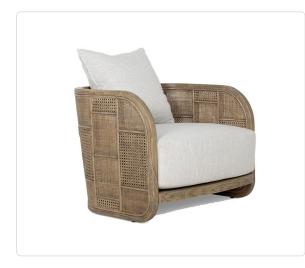

# **Anse Lounge Chair**

### Product Info

- Product displayed in our suggested finish. Made to order options are available in our wide variety of mahogany colors
- Mahogany wood surfaces with accents in hand-woven rattan to add texture and visual interest
- Material as shown is suitable for indoor use, only; most designs can be adapted for outdoor use per custom request, please inquire
- Cushions are available in our own premium <u>Giati Elements fabric</u>, in all Sunbrella fabrics or COM
- Includes seat cushion and (1) back pillow, as shown
- Additional throw pillows are available in a variety of shapes and sizes, priced separately

#### Product Spec

| Width           | 30.5"     |
|-----------------|-----------|
| Depth           | 28.5"     |
| Height          | 27.5"     |
| СОМ             | 2.5 yards |
| Materials Specs | Mahogany  |
| Outdoor         | No        |